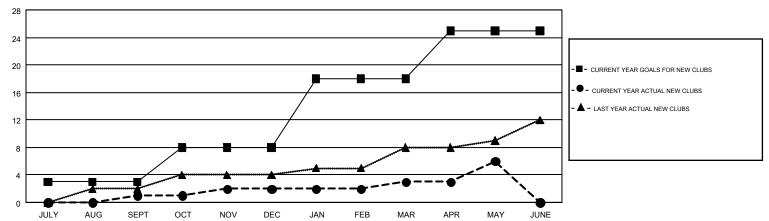

## GOALS AND ACTUAL NEW CLUBS CUMULATIVE

## Multiple District 201

**LOCATION: AUSTRALIA** 

| GMT: WAYNI    | E OAKES       |             |               | _                     |                                                                |                                                              | GMT CA 7                                     |  |
|---------------|---------------|-------------|---------------|-----------------------|----------------------------------------------------------------|--------------------------------------------------------------|----------------------------------------------|--|
|               | Club          | os          |               | Members               |                                                                |                                                              |                                              |  |
|               | RESULTS FOR   | R 2016-2017 |               | RESULTS FOR 2016-2017 |                                                                |                                                              |                                              |  |
| QUARTER       | NEW CLUB GOAL | NEW CLUBS   | DROPPED CLUBS | QUARTER               | NEW MEMBER GROWTH<br>NET GOAL (not reinstated<br>or transfers) | NEW MEMBER<br>GROWTH ACTUAL (not<br>reinstated or transfers) | DROPPED MEMBERS ACTUAL (including transfers) |  |
| JULY/AUG/SEPT | 3             | 1           | 1             | JULY/AUG/SEPT         | 192                                                            | 821                                                          | 779                                          |  |
| OCT/NOV/DEC   | 5             | 1           | 2             | OCT/NOV/DEC           | 98                                                             | 582                                                          | 978                                          |  |
| JAN/FEB/MAR   | 10            | 1           | 3             | JAN/FEB/MAR           | 315                                                            | 613                                                          | 851                                          |  |
| APR/MAY/JUNE  | 7             | 3           | 3             | APR/MAY/JUNE          | 90                                                             | 493                                                          | 779                                          |  |