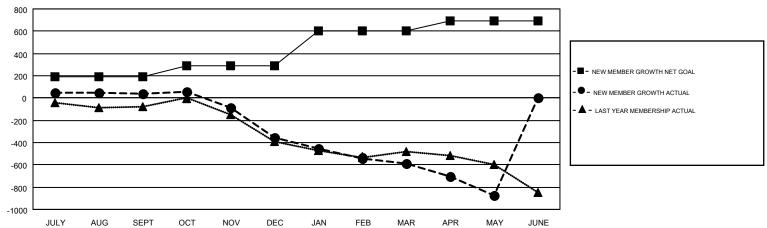

## GOALS AND ACTUAL MEMBERS CUMULATIVE

| DROPPED CLUBS: 9  DROPPED MEMBERS |                | 798 CLUBS OF 1228 ADDED 1 OR MORE<br>NEW MEMBERS | GENDER DISTE<br>MALE<br>FEMALE     |  |       |
|-----------------------------------|----------------|--------------------------------------------------|------------------------------------|--|-------|
| DECEASED                          | 317            | CLICK HERE FOR CUMULATIVE                        | TOTAL FAMILY UNIT MEMBERS          |  | 4,397 |
| CLUB CANCELLED OTHER TOTAL        | 3,058<br>3,387 | MEMBERSHIP DATA                                  | FAMILY MEMBERS PAYING HALF<br>DUES |  | 2,227 |

## Multiple District 201

**LOCATION: AUSTRALIA** 

| GMT: WAYNI    | E OAKES       |             |               | _                     |                                                                |                                                              | GMT CA 7                                     |  |
|---------------|---------------|-------------|---------------|-----------------------|----------------------------------------------------------------|--------------------------------------------------------------|----------------------------------------------|--|
|               | Club          | os          |               | Members               |                                                                |                                                              |                                              |  |
|               | RESULTS FOR   | R 2016-2017 |               | RESULTS FOR 2016-2017 |                                                                |                                                              |                                              |  |
| QUARTER       | NEW CLUB GOAL | NEW CLUBS   | DROPPED CLUBS | QUARTER               | NEW MEMBER GROWTH<br>NET GOAL (not reinstated<br>or transfers) | NEW MEMBER<br>GROWTH ACTUAL (not<br>reinstated or transfers) | DROPPED MEMBERS ACTUAL (including transfers) |  |
| JULY/AUG/SEPT | 3             | 1           | 1             | JULY/AUG/SEPT         | 192                                                            | 821                                                          | 779                                          |  |
| OCT/NOV/DEC   | 5             | 1           | 2             | OCT/NOV/DEC           | 98                                                             | 582                                                          | 978                                          |  |
| JAN/FEB/MAR   | 10            | 1           | 3             | JAN/FEB/MAR           | 315                                                            | 613                                                          | 851                                          |  |
| APR/MAY/JUNE  | 7             | 3           | 3             | APR/MAY/JUNE          | 90                                                             | 493                                                          | 779                                          |  |